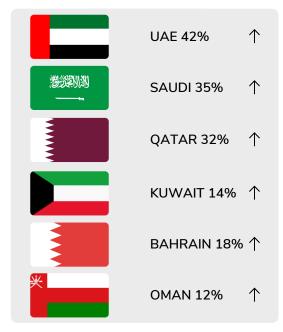

#### - GCC EMPLOYMENT CREATION INDEX -

H1 2021 compared with H1 of 2020

The Employment Creation Report looks at new job activity and employment trends across the Gulf. Our report, measures new job activity or creation for the first six (6) months of this year and how it compares to the same period last year. It is important to note that the first four months of last year were largely unaffected by Covid, overall, we have experienced an increase of ~41% over the two periods (H1 2021 vs. H1 2020), as with all employment markets, the GCC is a very diverse region with the UAE, Saudi and Qatar leading the way in this recovery.

The UAE market experienced the most significant increase in new job creation so far this year. It is important to note that the UAE had the largest decline in H1 2020 based predominantly as a result of necessary Covid-19 restrictions. The growth in job creation in the Kingdom of Saudi Arabia is most prolific, with H1 last year remaining relatively stable. The most notable increases were in Investment, Manufacturing, Technology and Tourism projects. The Qatari market has equally rebounded well.

Employment creation percentage increase for each GCC country based on data from H1 of 2021 compared with H1 of 2020.